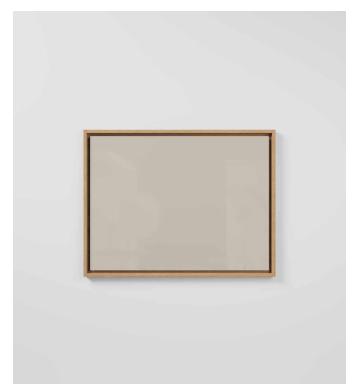

As the very first of its kind, Dynamic Flex Wall presents not only an elegantly framed alternative to the signature wall mounted boards but also offers the option of updating previously acquired boards with a beautifully finished frame in warm and touchable oak wood, instantly and effortlessly changing the look and mood of its surroundings.

Wood frames and boards are purchased separately, letting you choose between a ready-packaged solution and the ultimate retrofit.

Dynamic Flex Wall is available in 5 sizes and is crafted from solid oak wood, finished with a matt PU lacquer. Frames are delivered fully assembled and are easily fitted with the boards of your choice with the same, easy-to-do system applied when mounting boards directly onto a wall surface. As is the case for all wall-mounted boards in the CHAT BOARD collection, Dynamic Flex Wall can be mounted both horizontally and vertically.