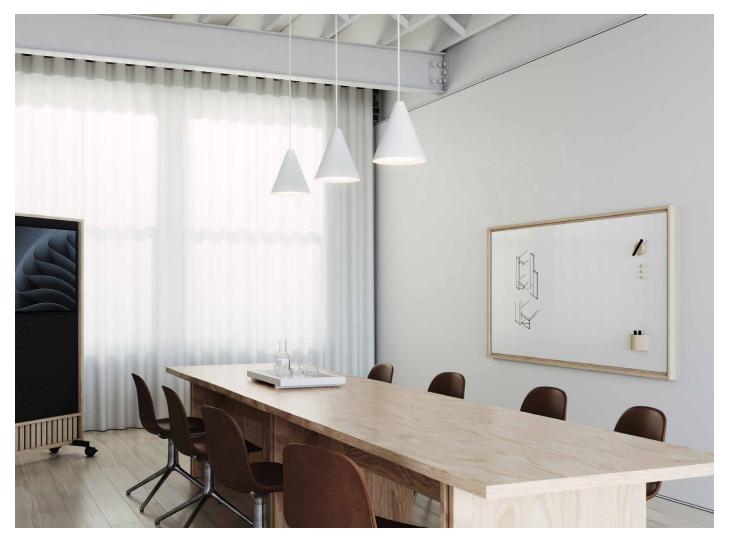

# Dynamic Flex Wall

CHAT BOARD® Dynamic Flex Wall positions itself as the natural extension of the Dynamic range, in a complementary wall-mounted addition to the versatile collection designed by Claus Jakobsen.

Modelled on a matching framework and shaped in the same recognizable design language, it forms a perfect aesthetic partnership with the Dynamic freestanding, mobile units, while offering an extensive variety of self-contained wall-mounted solutions in their own right.

Flexible by nature and name alike, Dynamic Flex Wall is fully past-, present- and future-proofed, allowing for continuous updates according to mood and circumstance. Whether it is changing the magnetic board to one of another colour or finish, or simply changing the mounting direction, Dynamic Flex Wall offers unparalleled flexibility and freedom.