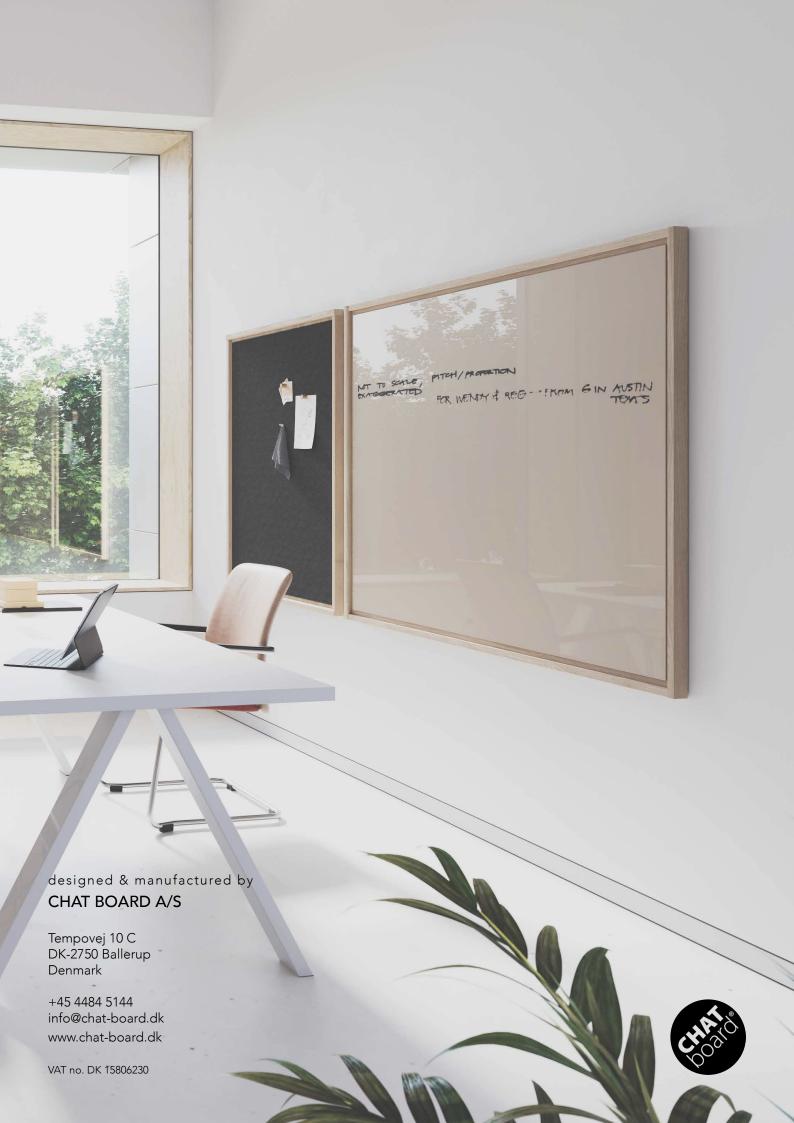

Glass boards are made with 4 mm tempered safety glass, in accordance with the highest quality standards, finished with either smooth C-edges and 4 mm radius corners (Classic and Matt), or with polished V edges and 90° corners (Elements). Choose between a glossy Classic and a velvety Matt finish as well as the palette of 25 (Classic and Matt) or 5 (Elements) standard glass colours. In addition, the glass can also be made to order in bespoke\* standard RAL or NCS colours, available for glass.

BuzziFelt pin boards are made with 6 mm 100% recycled P.E.T. felt which provides a sound-dampening effect, making them the ideal companions for glass boards.

\*Please contact our head office with any special requests: info@chat-board.dk