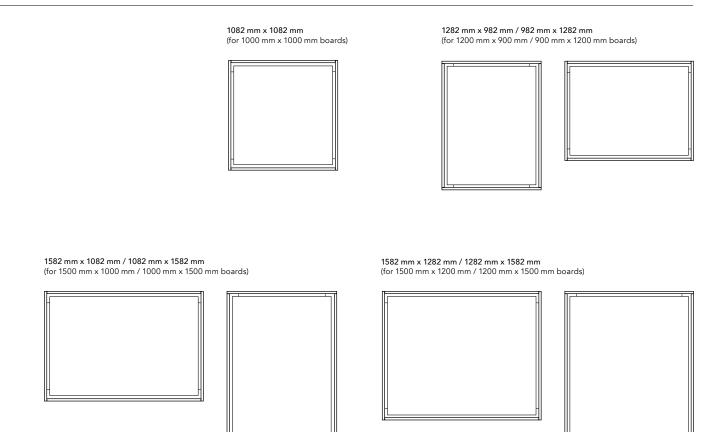

Wood frames and boards are purchased separately, letting you choose between a ready-packaged solution and the ultimate retrofit.

Dynamic Flex Wall is available in 5 sizes and is crafted from solid oak wood, finished with a matt PU lacquer. Frames are delivered fully assembled and are easily fitted with the boards of your choice with the same, easy-to-do system applied when mounting boards directly onto a wall surface. As is the case for all wall-mounted boards in the CHAT BOARD collection, Dynamic Flex Wall can be mounted both horizontally and vertically.