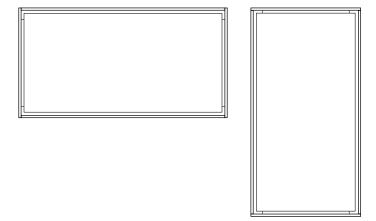

Wood frames and boards are purchased separately, letting you choose between a ready-packaged solution and the ultimate retrofit.

Dynamic Flex Wall is available in 5 sizes and is crafted from solid oak wood, finished with a matt PU lacquer. Frames are delivered fully assembled and are easily fitted with the boards of your choice with the same, easy-to-do system applied when mounting boards directly onto a wall surface. As is the case for all wall-mounted boards in the CHAT BOARD collection, Dynamic Flex Wall can be mounted both horizontally and vertically.