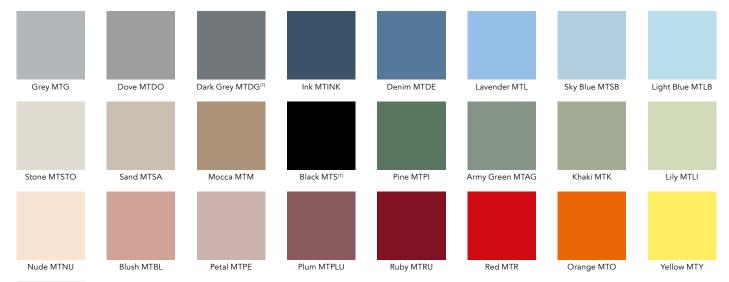

Glass boards are made with 4 mm tempered safety glass, in accordance with the highest quality standards, finished with either smooth C-edges and 4 mm radius corners (Classic and Matt), or with polished V edges and 90° corners (Elements). Choose between a glossy Classic and a velvety Matt finish as well as the palette of 25 (Classic and Matt) or 5 (Elements) standard glass colours. In addition, the glass can also be made to order in bespoke\* standard RAL or NCS colours, available for glass.