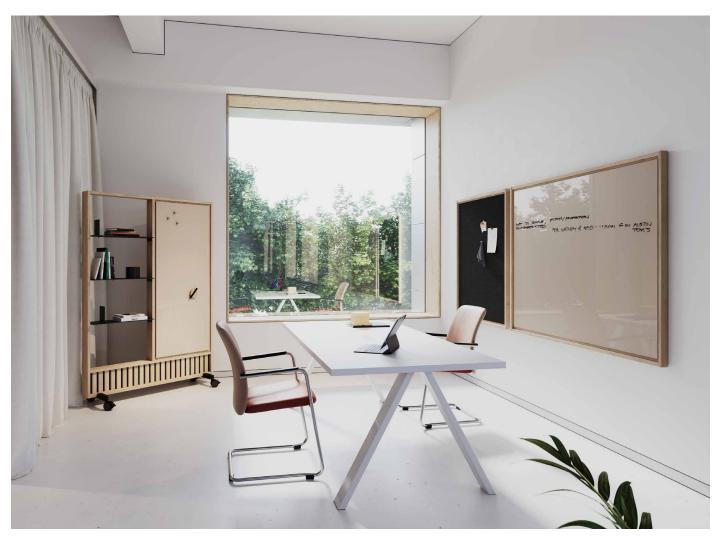

Flexible by nature and name alike, Dynamic Flex Wall is fully past-, present- and future-proofed, allowing for continuous updates according to mood and circumstance. Whether it is changing the magnetic board to one of another colour or finish, or simply changing the mounting direction, Dynamic Flex Wall offers unparalleled flexibility and freedom.

Wood frames and boards are purchased separately, letting you choose between a ready-packaged solution and the ultimate retrofit.

Dynamic Flex Wall is available in 5 sizes and is crafted from solid oak wood, finished with a matt PU lacquer. Frames are delivered fully assembled and are easily fitted with the boards of your choice with the same, easy-to-do system applied when mounting boards directly onto a wall surface. As is the case for all wall-mounted boards in the CHAT BOARD collection, Dynamic Flex Wall can be mounted both horizontally and vertically.