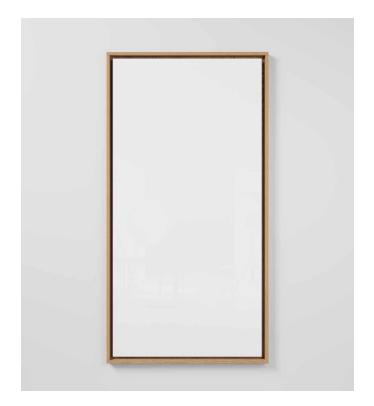

As the very first of its kind, Dynamic Flex Wall presents not only an elegantly framed alternative to the signature wall mounted boards but also offers the option of updating previously acquired boards with a beautifully finished frame in warm and touchable oak wood, instantly and effortlessly changing the look and mood of its surroundings.

Wood frames and boards are purchased separately, letting you choose between a ready-packaged solution and the ultimate retrofit.

Dynamic Flex Wall is available in 5 sizes and is crafted from solid oak wood, finished with a matt PU lacquer. Frames are delivered fully assembled and are easily fitted with the boards of your choice with the same, easy-to-do system applied when mounting boards directly onto a wall surface. As is the case for all wall-mounted boards in the CHAT BOARD collection, Dynamic Flex Wall can be mounted both horizontally and vertically.