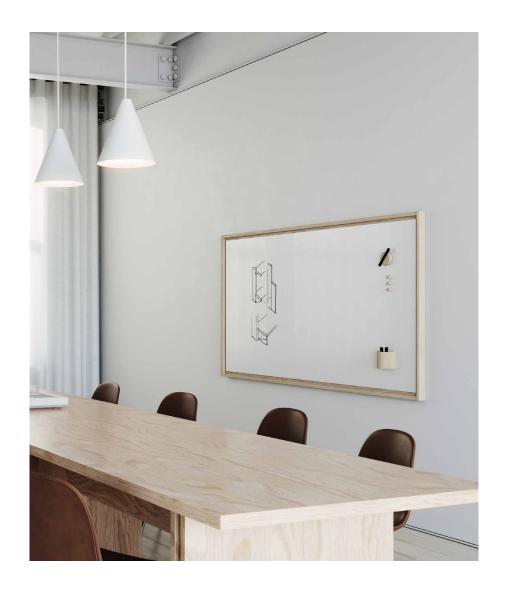

# Dynamic Flex Wall

CHAT BOARD® Dynamic Flex Wall positions itself as the natural extension of the Dynamic range, in a complementary wall-mounted addition to the versatile collection designed by Claus Jakobsen.

Modelled on a matching framework and shaped in the same recognizable design language, it forms a perfect aesthetic partnership with the Dynamic freestanding, mobile units, while offering an extensive variety of self-contained wall-mounted solutions in their own right.

As the very first of its kind, Dynamic Flex Wall presents not only an elegantly framed alternative to the signature wall mounted boards but also offers the option of updating previously acquired boards with a beautifully finished frame in warm and touchable oak wood, instantly and effortlessly changing the look and mood of its surroundings.

Wood frames and boards are purchased separately, letting you choose between a ready-packaged solution and the ultimate retrofit.

Dynamic Flex Wall is available in 5 sizes and is crafted from solid oak wood, finished with a matt PU lacquer. Frames are delivered fully assembled and are easily fitted with the boards of your choice with the same, easy-to-do system applied when mounting boards directly onto a wall surface. As is the case for all wall-mounted boards in the CHAT BOARD collection, Dynamic Flex Wall can be mounted both horizontally and vertically.