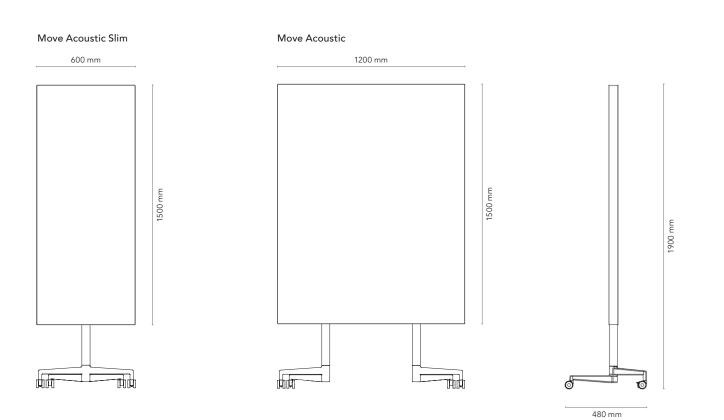

### Variants & dimensions

CHAT BOARD® product sheet | Move Acoustic

Images

RIL RIL

100

0

C

Tempovej 10 C DK-2750 Ballerup Denmark

\*NB TV screen should not exceed dim. 50"/W 1110 x H 600 mm

Please contact our head office with any special requests: info@chat-board.dk

| ltem no. | Description                                                                             | Dimensions    | Dimensions        |      |  |
|----------|-----------------------------------------------------------------------------------------|---------------|-------------------|------|--|
|          |                                                                                         | Glass & panel | Total size        |      |  |
|          |                                                                                         | W x H mm      | W x H x D mm      | kg   |  |
| MOVES    | Move Acoustic Slim<br>movable room divider with magnetic glass board and acoustic panel | 600 x 1500    | 600 x 1900 x 480  | 34.0 |  |
| MOVEA    | Move Acoustic<br>movable room divider with magnetic glass board and acoustic panel      | 1200 x 1500   | 1200 x 1900 x 480 | 65.0 |  |