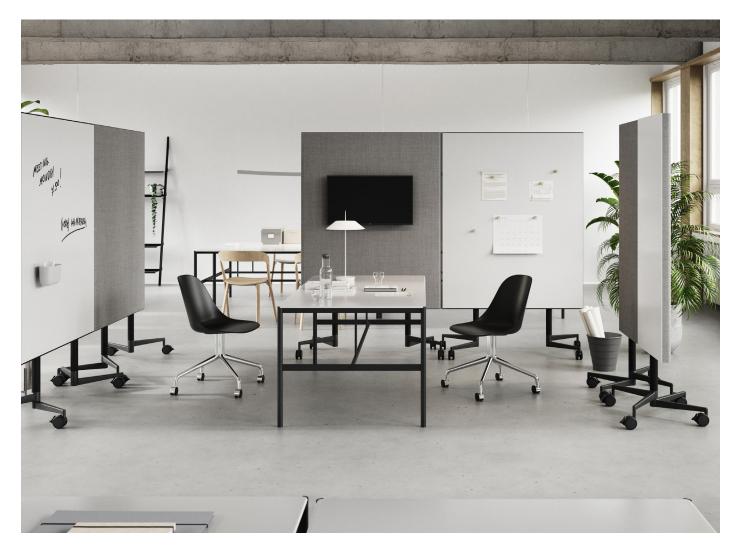

# MOVE ACOUSTIC

by ARDE DESIGN

CHAT BOARD® product sheet

CHAT BOARD<sup>®</sup> Move Acoustic seamlessly combines the signature magnetic and writable glass board with a class A acoustic panel in two perfectly proportioned movable room dividers, created to shape multi-functional and creative spaces within spaces. Perfectly finished in Remix Screen (90% new wool, worsted, 10% nylon) or Relate Screen (100% Trevira CS) fabric by Kvadrat and featuring an ingenious, "stackable" cross-base, which allows you to store several units in even the smallest space, Move Acoustic offers style as well as substance without compromising on either.

The writable glass surface is the ideal facilitator of free-flowing brainstorming sessions and provides the obvious focal point of shared ideas and information in the corporate conference room, open office space and classroom alike, while its high-performing acoustic panel ensures the balance in visual and auditory exchange.

Ensuring cost-effective and safe transportation, the wide version is delivered in two pieces and easily assembled on site.

The movable aluminium base is powder coated in Jet Black (RAL 9005) and fitted with brake casters for added stability. The glass is 4 mm tempered safety glass, in accordance with the highest quality standards, finished with smooth C-edges and 4 mm radius corners. The wide Move Acoustic comes prepared to be mounted with the TV bracket\* of your choice (not included), and both sizes are available in 25 standard glass colours and can also be made to order in bespoke standard RAL or NCS glass colours. The standard assortment includes 6 Remix Screen and 6 Relate Screen fabric colours by Kvadrat, but requests for alternative colours and varieties can be accommodated on demand.