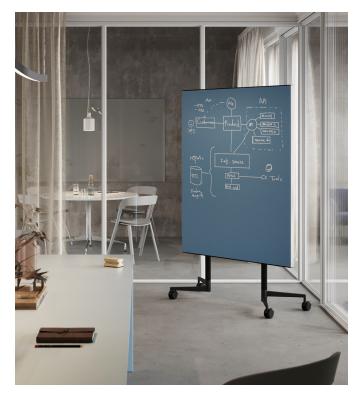

The writable glass surface is the ideal facilitator of free-flowing brainstorming sessions and provides the obvious focal point of shared ideas and information in the corporate conference room, open office space and classroom alike, while its high-performing acoustic panel ensures the balance in visual and auditory exchange.