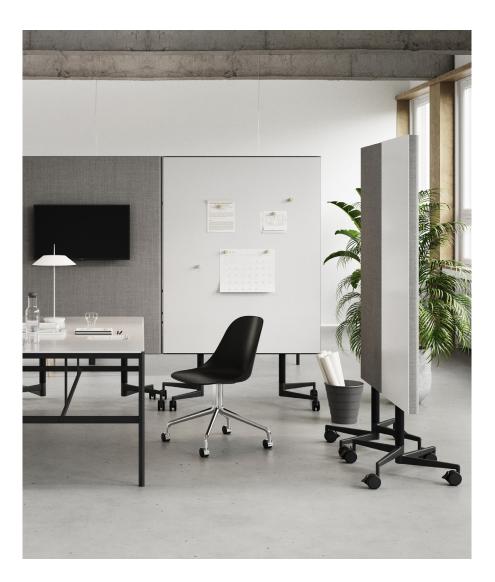

# MOVE ACOUSTIC

by ARDE DESIGN

CHAT BOARD® product sheet

CHAT BOARD<sup>®</sup> Move Acoustic seamlessly combines the signature magnetic and writable glass board with a class A acoustic panel in two perfectly proportioned movable room dividers, created to shape multi-functional and creative spaces within spaces. Perfectly finished in Remix Screen (90% new wool, worsted, 10% nylon) or Relate Screen (100% Trevira CS) fabric by Kvadrat and featuring an ingenious, "stackable" cross-base, which allows you to store several units in even the smallest space, Move Acoustic offers style as well as substance without compromising on either.

The writable glass surface is the ideal facilitator of free-flowing brainstorming sessions and provides the obvious focal point of shared ideas and information in the corporate conference room, open office space and classroom alike, while its high-performing acoustic panel ensures the balance in visual and auditory exchange.

Ensuring cost-effective and safe transportation, the wide version is delivered in two pieces and easily assembled on site.

The movable aluminium base is powder coated in Jet Black (RAL 9005) and fitted with brake casters for added stability. The glass is 4 mm tempered safety glass, in accordance with the highest quality standards, finished with smooth C-edges and 4 mm radius corners. The wide Move Acoustic comes prepared to be mounted with the TV bracket\* of your choice (not included), and both sizes are available in 25 standard glass colours and can also be made to order in bespoke standard RAL or NCS glass colours. The standard assortment includes 6 Remix Screen and 6 Relate Screen fabric colours by Kvadrat, but requests for alternative colours and varieties can be accommodated on demand.