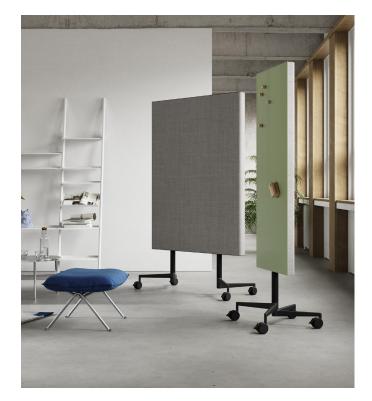

# MOVE ACOUSTIC

by ARDE DESIGN

CHAT BOARD® product sheet

CHAT BOARD<sup>®</sup> Move Acoustic seamlessly combines the signature magnetic and writable glass board with a class A acoustic panel in two perfectly proportioned movable room dividers, created to shape multi-functional and creative spaces within spaces. Perfectly finished in Remix Screen (90% new wool, worsted, 10% nylon) or Relate Screen (100% Trevira CS) fabric by Kvadrat and featuring an ingenious, "stackable" cross-base, which allows you to store several units in even the smallest space, Move Acoustic offers style as well as substance without compromising on either.

The writable glass surface is the ideal facilitator of free-flowing brainstorming sessions and provides the obvious focal point of shared ideas and information in the corporate conference room, open office space and classroom alike, while its high-performing acoustic panel ensures the balance in visual and auditory exchange.