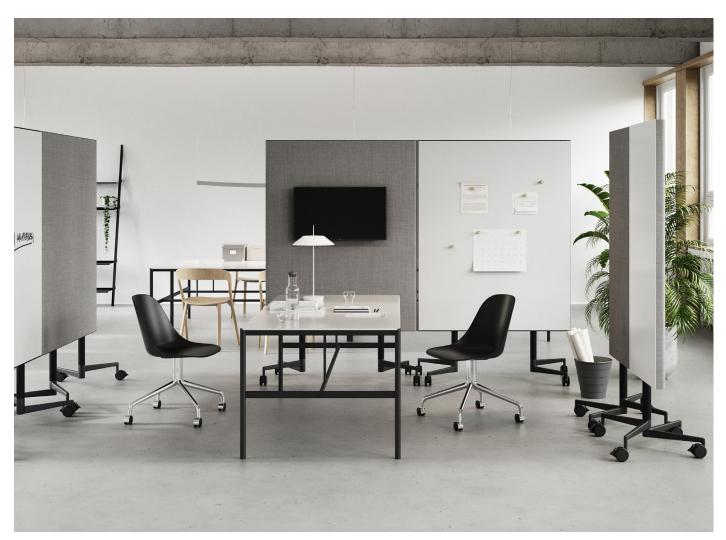

The writable glass surface is the ideal facilitator of free-flowing brainstorming sessions and provides the obvious focal point of shared ideas and information in the corporate conference room, open office space and classroom alike, while its high-performing acoustic panel ensures the balance in visual and auditory exchange.